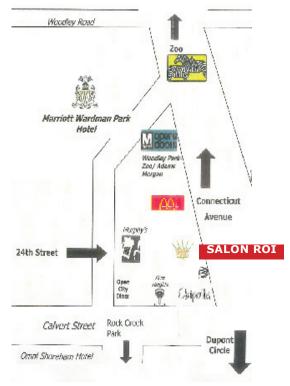

### **Map & Directions**

### **Directions**

- 30 sec walk from Woodley Park Zoo metro
- 2 min walk from the Omni Shoreham Hotel
- 5 min walk from the Marriott Wariman Park Hotel
- Right next to Chipotle Restaurant

We specialize on wedding makeup and hair styling